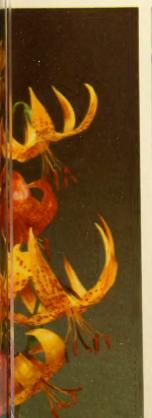

BELLINGHAM HYBRIDS.... The best of our West Coast native lilies, inter-crossed and re-selected, produced this lovely strain of tall, graceful garden lilies. July-blooming, they stand six feet tall, bear dozens of recurved, long-lasting flowers. Colors range from clear yellow through orange to garnet-red, nicely spotted with brown or reddish brown. Each, 60¢; three for \$1.50.

K. SUNSET LILY....With bright red-tipped recurved flowers, opening early July, these grand lilies stand five to seven feet tall and bear as many as twenty flowers. Increase rapidly, easily grown. Each, 60¢; three for \$1.50.